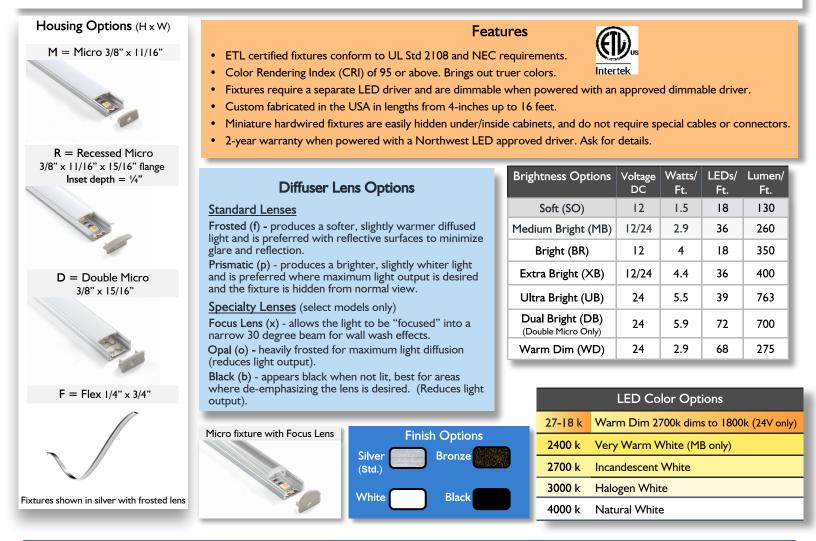

## Professional quality, <u>custom</u> LED light fixtures without the custom price!

## **Ordering Information**

All *MICRO* series fixtures come standard with "Silver" finish, a single 2 foot long lead and 3M foam mounting tape. Please specify the housing style, color temperature, brightness level, and finished length for each fixture. Fixtures may *optionally* be ordered with extra long leads, leads on both ends, interconnected with a short "jumper" to allow fixtures to be mounted around corners or with mounting clips. Finish options other than silver generally require additional lead time. Please call for availability and pricing.

## Example: LinF12-Mf-BR-30k-34-L10

| Voltage/Model | Lens                                                                           | Brightness                                                                                  | Color Temp                                                           | Fixture Length In Inches           | Options                                                                                                                     |
|---------------|--------------------------------------------------------------------------------|---------------------------------------------------------------------------------------------|----------------------------------------------------------------------|------------------------------------|-----------------------------------------------------------------------------------------------------------------------------|
|               | f = frosted       p = prismatic       X = focus       o = opal       b = black | SO=Soft<br>MB=Med Bright<br>BR =Bright<br>XB=Extra Bright<br>UB=Ultra Bright<br>WD=Warm Dim | 24k=2400k (MB only)<br>27k=2700k<br>30k=3000k<br>40k=4000k<br>27-18k | 4 (minimum)<br>to<br>192 (maximum) | L=lead length (other than 2 foot std.)<br>S=second lead length<br>I=interconnect<br>MC= mounting clips<br>RC=rotating clips |
| LinF12/24-F   | f                                                                              | SO, MB, BR, XB, UB<br>WD                                                                    | 24k, 27k, 30k, 40k<br>27-18k                                         | 4 to 192                           | L, S, I                                                                                                                     |
| LinF24-D      | f, p, o, b                                                                     | DB=Dual Bright, MB, XB, UB<br>WD                                                            | 27k, 30k, 40k<br>27-18k                                              | 4 to 192                           | L, S, I, MC, RC                                                                                                             |