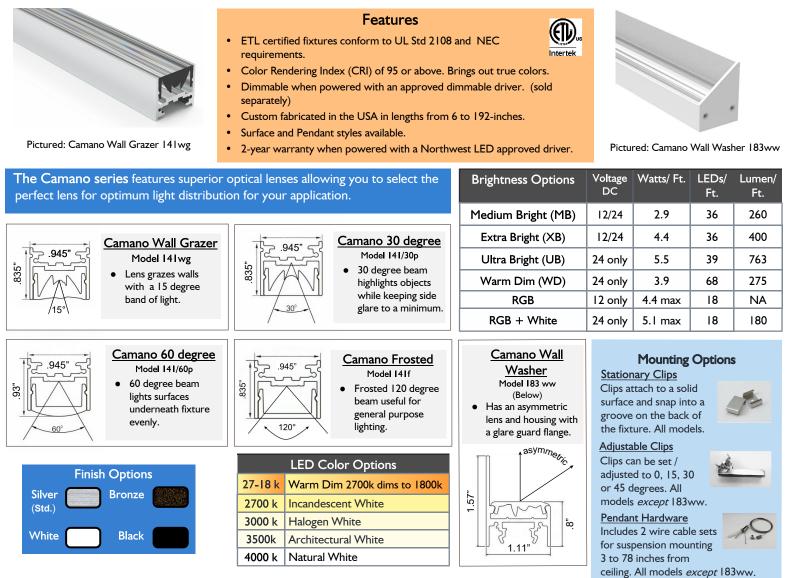

## Professional quality, <u>custom</u> LED light fixtures without the custom price!

## **Ordering Information**

*PERFECT FIT*<sup>TM</sup> Camano series fixtures comes standard in "Silver" finish with a single 2 foot long lead wire and stationary mounting clips. Adjustable mounting clips or pendant hardware may be specified for all models except Camano Wall Washer (183ww). Please specify the model number & mounting style, color temperature, brightness level and finished length for each fixture. Fixtures may *optionally* be ordered with extra long leads, or in custom configurations (square, rectangle etc.). Finish options other than silver generally require additional lead time. Please call for availability and pricing.

## Examples: LinF24-141wg-UB-30k-60-P LinF12-183ww-MB-27k-56

| Model         | Lens                    | Brightness             | Color Temp           | Fixture Length In Inches     | Options                            |
|---------------|-------------------------|------------------------|----------------------|------------------------------|------------------------------------|
| LinF12/24-141 | wg = wall grazer        | MB = Med. Bright       | 27k=2700k            |                              | L=lead length (other than 2' std.) |
|               | 30p = 30 deg. prismatic | XB = Extra Bright      | 30k=3000k            | 98 (max) for pendant mounted | P = May be ordered as a pendant    |
|               | 60p = 60 deg. Prismatic | DB = Dual Bright       | 35k=3500k            |                              |                                    |
|               | f = frosted 120 deg.    | UB = Ultra Bright      | 40K = 4000k          |                              |                                    |
|               |                         | WD = Warm Dim          | 27k-18k              |                              |                                    |
|               |                         | RGB = Color Adjustable | Red/Green/Blue       |                              |                                    |
|               |                         | RGBW = RGB + White     | RGB+27k or 30k white |                              |                                    |
| LinF12/24-183 | ww = wall washer        | Same as above          | Same as above        | 192 (max)                    | Not available as a pendant         |